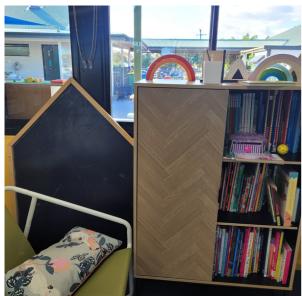

## When I am at OSHC I can play inside with my friends.

- l can do:
- puzzles
- play in the doll house
  drawing and craft
  watch a movie

- board games

- and lots of other things that make me happy

I can play outside with my friends. I can even go on the spiderweb or the playground.