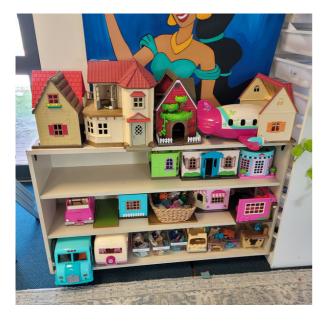

## When I am at OSHC I can play inside with my friends.

- l can do:
- puzzles
- play in the doll house
  drawing and craft
  watch a movie

- board games

- and lots of other things that make me happy

I can play outside with my friends. I can even go on the spiderweb or the playground.