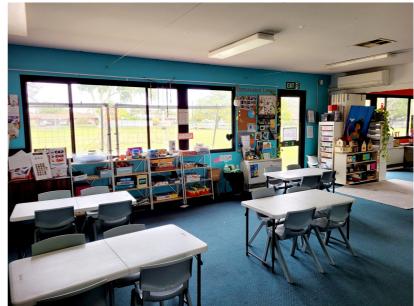

## When I am at OSHC I can play inside with my friends.

- l can do:
- puzzles
- play in the doll house
  drawing and craft
  watch a movie

- board games

- and lots of other things that make me happy

I can play outside with my friends. I can even go on the spiderweb or the playground.