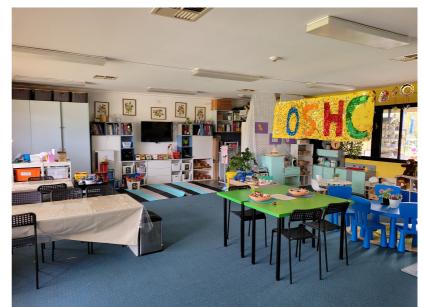

## When I am at OSHC I can play inside with my friends.

- l can do:
- puzzles
- play in the doll house
  drawing and craft
  watch a movie

- board games

- and lots of other things that make me happy

I can play outside with my friends. I can even go on the spiderweb or the playground.