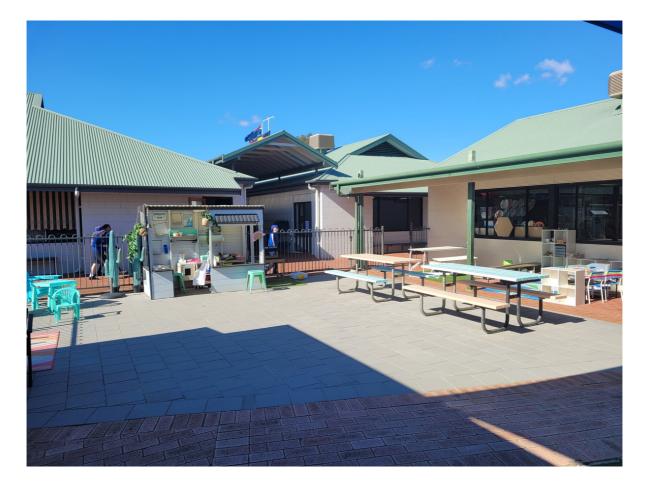

**CARLY** Educator

COOPER Educator When I am at OSHC I can play outside with my friends or sit for something to eat.

## When I am at OSHC I can play inside with my friends.

- l can do:
- puzzles
- play in the doll house
  drawing and craft
  watch a movie

- board games

- and lots of other things that make me happy

I can play outside with my friends. I can even go on the spiderweb or the playground.