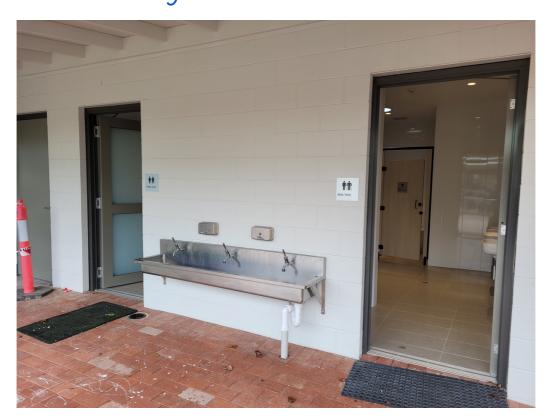

## When I go to OSHC I will hang my bag on a hook outside of OSHC

I can go to the toilet. These are the same as the ones when I go to Science.

There are many grown-ups that can help me at OSHC. I can ask them for help.